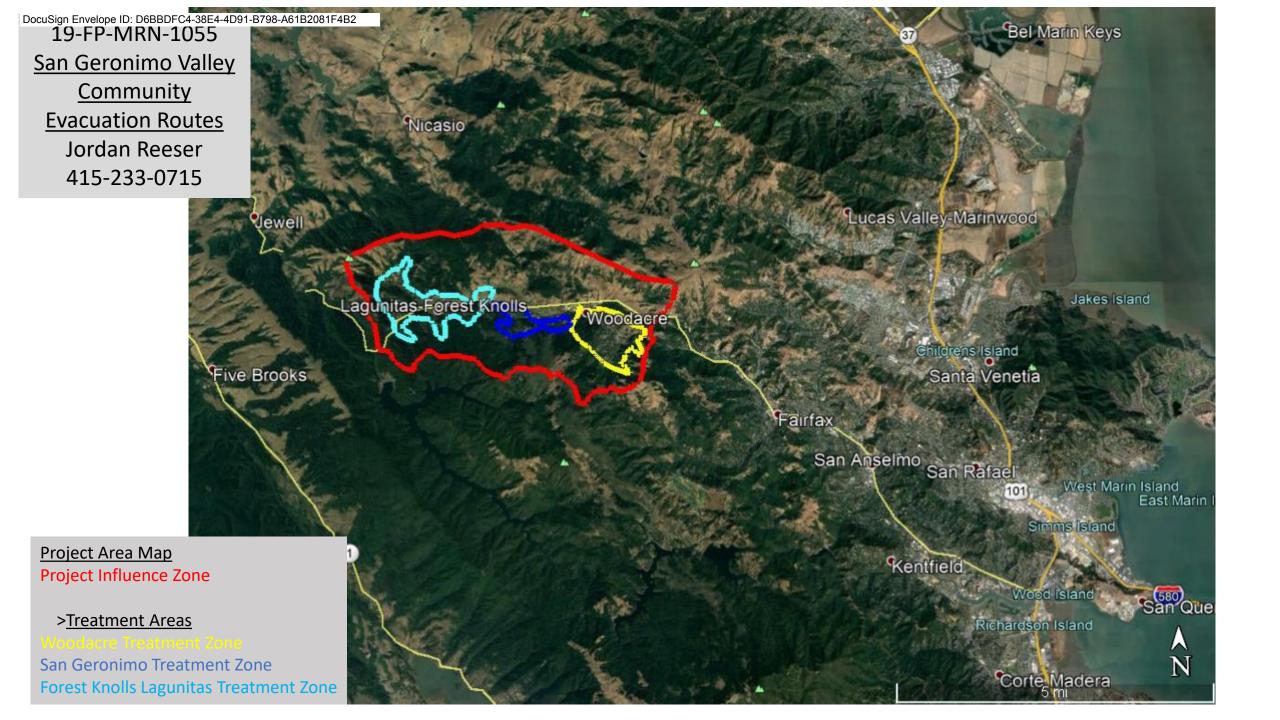

|                  |          |          |          | \$ | 534,316   | \$  | 42,098       | \$  |            | \$ | 576,414 |
| Less Pro    | gram Income                                        |          |                |                  |          |          |          | \$ | -         |     |              |     |            | \$ | -       |
| <u> </u>    |                                                    |          |                |                  |          |          |          |    |           |     |              |     |            |    |         |
| Total G     | rant Proposed Costs                                |          |                |                  |          |          |          | Ş  | 5 534,316 | Ş   | 42,098       | Ş   | -          | \$ | 576,414 |



## CAL SINCE 1985 SINCE 1985 1925

#### South Lake County Fire Protection District

— in cooperation with —

#### California Department of Forestry and Fire Protection

P.O. Box 1360 Middletown, CA 95461 - (707) 987-3089

#### **BOARD OF DIRECTORS' REGULAR MEETING MINUTES**

7:00 P.M., February 16, 2021 Middletown Fire Station, 21095 Highway 175

#### **NON-TIMED ITEMS**

#### A. OPEN MEETING:

- A1. President Martinelli called meeting to order at 7:03 p.m.
- A2. Battalion Chief Wink led pledge of allegiance.
- A3. Present: Directors Eric Redford, Rob Bostock, and Devin Hoberg, Vice President Jim Comisky, and President Madelyn Martinelli. Also present: Battalion Chief Mike Wink, Office Technician Karin Collett, and Board Clerk Gloria Fong (joined meeting at 7:18 pm)
- A4. HOBERG/COMISKY