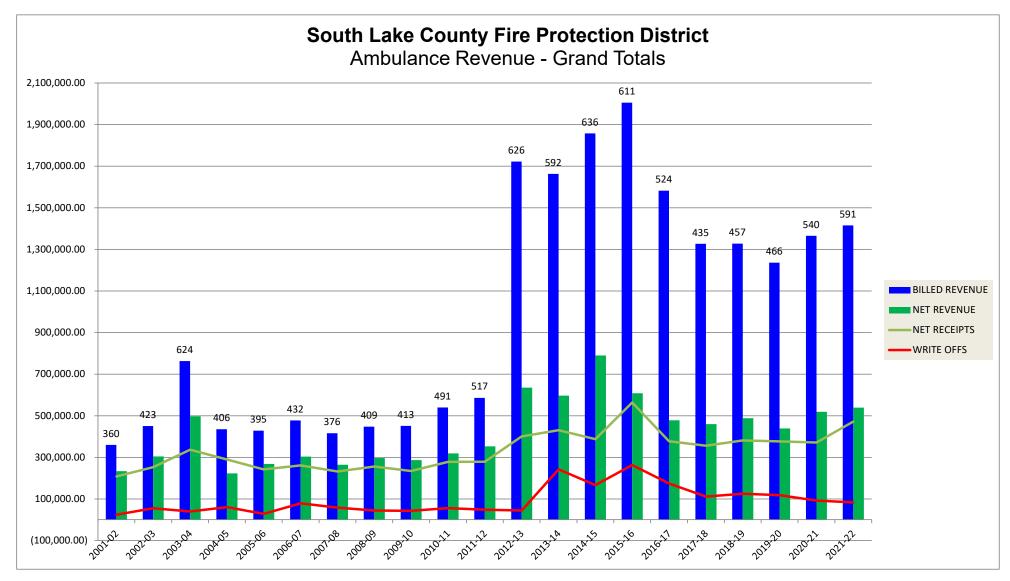

3,524.00   | Decrease Reserves (RES 2021-22-24)                                          |
|               |              |            |               |                                    |            |               | 20,301.00    | 953,825.00   | Increase Reserves (RES 2021-22-24)                                          |
| 19-20 Jun-Dec | :            | 10/18/2021 | \$ 86,471.00  | 3/16/2022                          | 213,386.62 | \$ 126,915.62 | 126,915.00   | 1,080,740.00 | Increase Reserves (RES 2021-22-24)                                          |
|               |              |            |               |                                    |            |               | 25,000.00    | 1,105,740.00 | Increase Reserves per FY 2022-23 Adopted Budget (5th of 5 RHCD Grant Funds) |



Footnote: 2003-

2003-04 - IFT participation

2012-13 - rate change

2021-22 - rolling 12-month ending April



Footnote:

2003-04 - IFT participation

2012-13 - rate change

2021-22 - rolling 12-month ending April

# **South Lake County Grand Totals**

|                 |    |              |    | MCARE       |    | MCAL       |          | OTHER      |     |            |    |            |    | 1         |    | <u></u>   |     | <del> </del> | T) | AD DEBT   |              |             |               |
|-----------------|----|--------------|----|-------------|----|------------|----------|------------|-----|------------|----|------------|----|-----------|----|-----------|-----|--------------|----|-----------|--------------|-------------|---------------|
|                 |    |