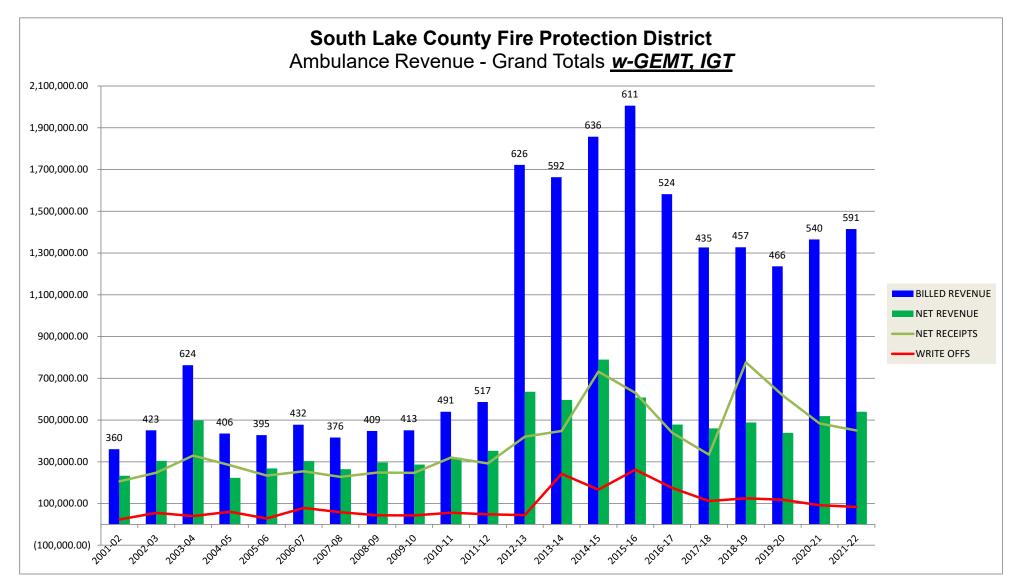

|            |               |                                    |            |               | 20,301.00    | 953,825.00   | Increase Reserves (RES 2021-22-24)                                          |
| 19-20 Jun-Dec | :            | 10/18/2021 | \$ 86,471.00  | 3/16/2022                          | 213,386.62 | \$ 126,915.62 | 126,915.00   | 1,080,740.00 | Increase Reserves (RES 2021-22-24)                                          |
|               |              |            |               |                                    |            |               | 25,000.00    | 1,105,740.00 | Increase Reserves per FY 2022-23 Adopted Budget (5th of 5 RHCD Grant Funds) |



Footnote: 2003-

2003-04 - IFT participation

2012-13 - rate change

2021-22 - rolling 12-month ending April



Footnote:

2003-04 - IFT participation

2012-13 - rate change

2021-22 - rolling 12-month ending April

# **South Lake County Grand Totals**

|                 |    |              |    | MCARE       |    | MCAL       |          | OTHER      |     |            |    |            |    | 1         |    | <u></u>   |     | <del> </del> | T) | AD DEBT   |              |             |               |
|-----------------|----|--------------|----|-------------|----|------------|----------|------------|-----|------------|----|------------|----|-----------|----|-----------|-----|--------------|----|-----------|--------------|-------------|---------------|
|                 |    |              |    | WRITE       |    |            | co       | NTRACTUAL  |     |            |    |            |    |