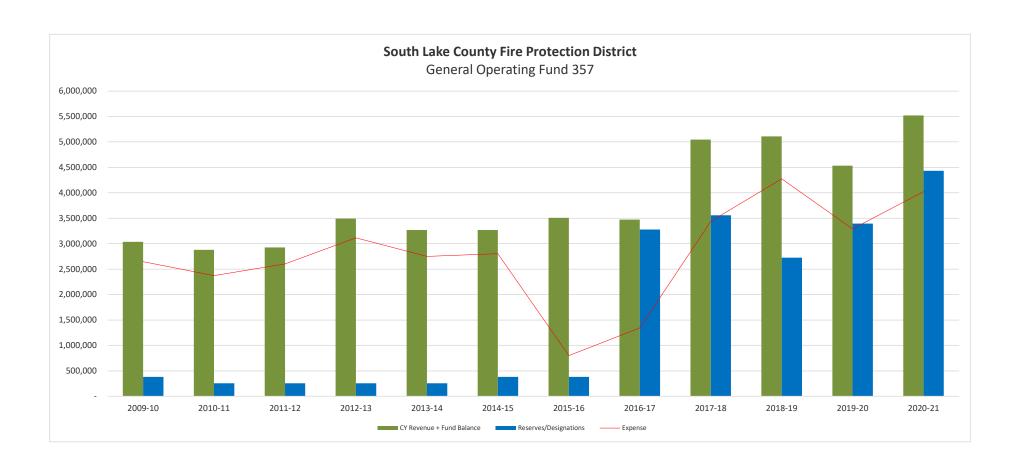

|                |                 |
|             |                           |                |                 |
|             |                           |                |                 |
|             |                           |                |                 |
|             |                           |                |                 |
|             |                           |                |                 |
|             |                           |                |                 |
|             |                           |                |                 |
|             |                           |                |                 |
|             |                           |                |                 |

4,364,320 5,239,425 **TOTAL REVENUE** 





#### **South Lake County Fire Protection District**

— in cooperation with

#### California Department of Forestry and Fire Protection

P.O. Box 1360 Middletown, CA 95461 - (707) 987-3089

**DATE:** May 13, 2022

**TO:** Board of Directors

FROM: Gloria Fong

Staff Services Analyst

SUBJECT: Resolution No 2021-22-27, A Resolution to Accept and Enter into Agreement with

Siskiyou Joint Community College District to Provide Clinical Experience

The subject resolution is for the Board's consideration. The resolution accepts and enters into an agreement to provide paramedic students with clinical experience.

| 1  | 1 BOARD OF DIRECTORS, SOUTH LAKE COUNTY FIRE PROTECTION                                                 | DISTRICT                   |
|----|-----------------------------------