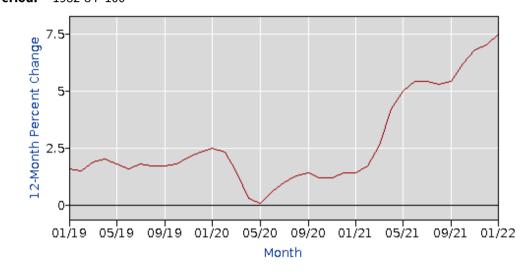

The CPI percent of change in 12-month December to December for All Urban Consumers is 7.0, which is up 5.6 percent from prior year. The grand total of \$2,061,965 is an estimate based on current year certification submitted to the County of Lake in August of 2021. A delinquency rate of 10% will be added to this estimate and used when preparing the fiscal year 2022-2023 budget. Please note that another resolution with certification to County will be presented in August. This is when we receive the data from the County and have about a 7 to 10 day window to submit the certification.

# **12-Month Percent Change Series Id:** CUUR0000SA0 Not Seasonally Adjusted

Series Title: All items in U.S. city average, all urban consumers, not seasonally adjusted

Area: U.S. city average Item: All items
Base Period: 1982-84=100

#### Download: 🗱 xisx

| Year | Jan | Feb | Mar | Apr | May | Jun | Jul | Aug | Sep | Oct | Nov | Dec | HALF1 | HALF2 |
|------|-----|-----|-----|-----|-----|-----|-----|-----|-----|-----|-----|-----|-------|-------|
| 2019 | 1.6 | 1.5 | 1.9 | 2.0 | 1.8 | 1.6 | 1.8 | 1.7 | 1.7 | 1.8 | 2.1 | 2.3 | 1.7   | 1.9   |
| 2020 | 2.5 | 2.3 | 1.5 | 0.3 | 0.1 | 0.6 | 1.0 | 1.3 | 1.4 | 1.2 | 1.2 | 1.4 | 1.2   | 1.2   |
| 2021 | 1.4 | 1.7 | 2.6 | 4.2 | 5.0 | 5.4 | 5.4 | 5.3 | 5.4 | 6.2 | 6.8 | 7.0 | 3.4   | 6.0   |
| 2022 | 7.5 |     |     |     |     |     |     |     |     |     |     |     |       |       |